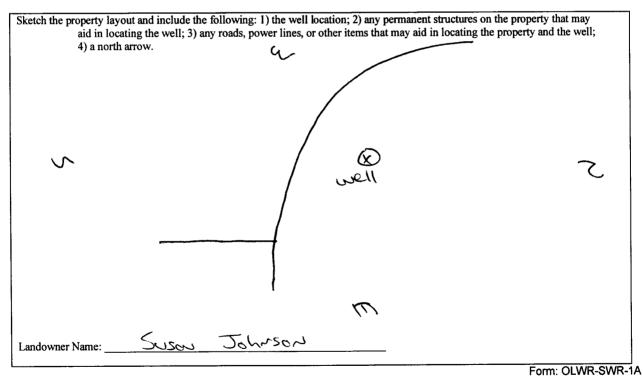

## The sketch below only required for water wells

## If well telescopes, show depths on sketch.

Ground Level-

Description of formations encountered must be provided for all wells and boreholes, unless specifically exempted by regulations

| Description of Formations Encountered | From (depth) To (depth) |     |  |
|---------------------------------------|-------------------------|-----|--|
| cley dirt.                            | Ground Level            | 25  |  |
| white class                           | <b>シア</b>               | 90  |  |
| white soud                            | 40                      | (25 |  |
|                                       |                         |     |  |
|                                       |                         |     |  |
|                                       |                         |     |  |
|                                       |                         |     |  |
|                                       |                         |     |  |
|                                       |                         |     |  |
|                                       |                         |     |  |
|                                       |                         |     |  |
|                                       |                         |     |  |
|                                       |                         |     |  |
|                                       |                         |     |  |
|                                       |                         |     |  |
|                                       | 1                       | 1   |  |
|                                       |                         |     |  |
|                                       |                         |     |  |
|                                       |                         |     |  |
|                                       |                         |     |  |
|                                       |                         |     |  |
|                                       |                         |     |  |
|                                       |                         |     |  |
|                                       | †                       | †   |  |
| Ļ                                     |                         |     |  |

If more than one screen, show location of each on sketch

I certify that the well/borehole was drilled, constructed, and completed in accordance with all applicable requirements of the Mississippi Department of Environmental Quality and the Mississippi Department of Health regulations, if applicable, and state